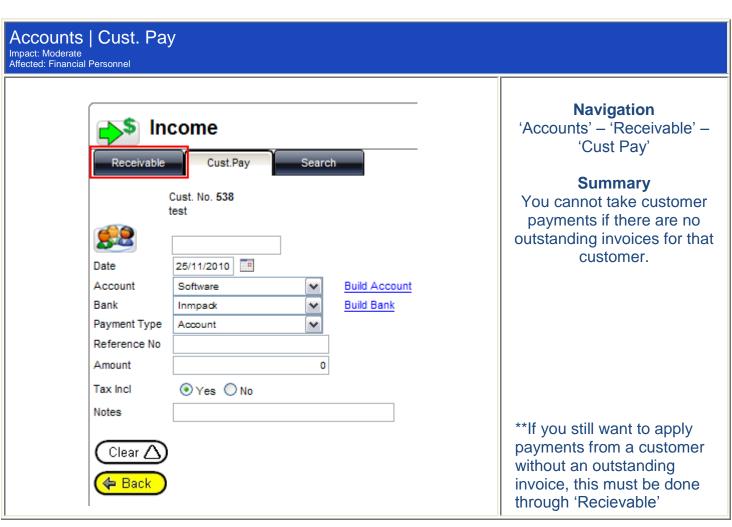

| Tariff Plan   Reconcile Impact: Moderate Affected: Financial Personnel      | Revenue                                                            |                                   |                                                                                                                                                                                   |
|-----------------------------------------------------------------------------|--------------------------------------------------------------------|-----------------------------------|-----------------------------------------------------------------------------------------------------------------------------------------------------------------------------------|
| Addition/Deduction  Amt:  O.00  O.00  O.00  Service Disconnect Date:  Notes | Date Exp. Received Amount Date  0.00 0.00 0.00 El 0.00  te Number: | Display Carrier evenue on Invoice | Navigation  'Maintain' – 'Tariff Plan' –  'Reconcile Revenue'  Summary  You now have an area on the edit screen of Reconcile Revenue' to add notes regarding that reconciliation. |