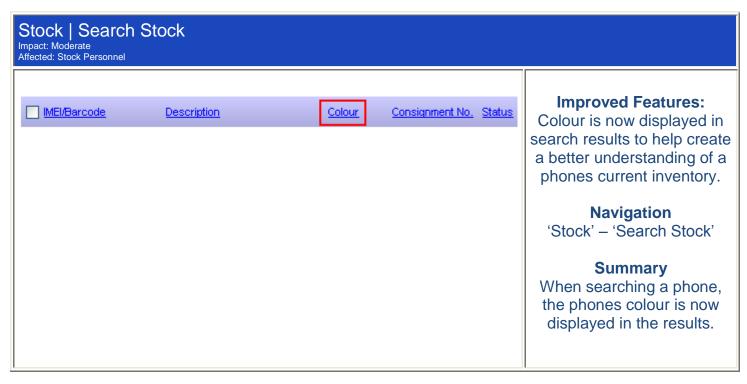

#### Stock | Change Prices Screen Impact: Moderate Affected: Stock Personnel Change Purchase Prices in Stock and Sale **Improved Features:** You now have the ability to Search 🔷 search via phone name in the Supplier Invoice Number 'change prices' screen Packing List Number Search 🖒 **Navigation:** 8/10/2010 Search 🖈 No Purchase Price 8/10/2010 'Stock' - 'Change Prices' Product Search 🖈 Instructions for use: Phone Name iPhone 4 Search 🖒 You can perform searches for items in 'change prices' by Back using the new 'phone name' field.