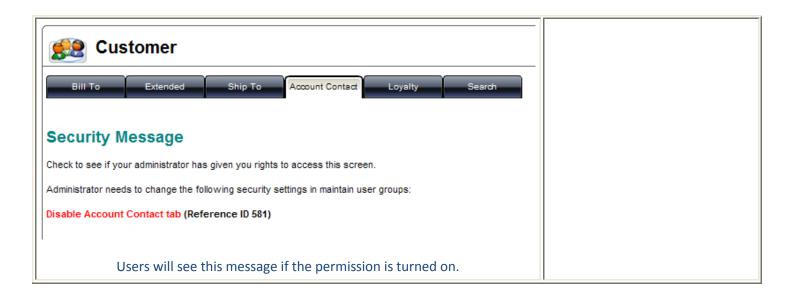

## Card File | Account Contact

Impact: Moderate Affected: Everyone

### ■ 3.00.000 Maintain Card File

- 3.10.000 Customer Details
  - - ✓ 3.10.120 Deny user from changing customers Inactive status
    - ✓ 3.10.130 Allow to change a customers On Account status
    - ☑ 3.10.135 On account customer selected when adding a new customer
    - 3.10.136 Disable Account Contact tab
    - 3.10.140 Allow user to Search Customer History
    - ✓ 3.10.200 Allow user to Delete a Customer
    - ✓ 3.10.300 Allow user to merge Customer contacts
    - ✓ 3.10.400 Allow access to Customer Upload Verify

### **Navigation**

'Maintain' – 'System Admin' – 'Usergroup Permissions'

### **Summary**

We have created a new
Usergroup permission to
block access to the Account
Contact tab in Customer
Details/Card File.