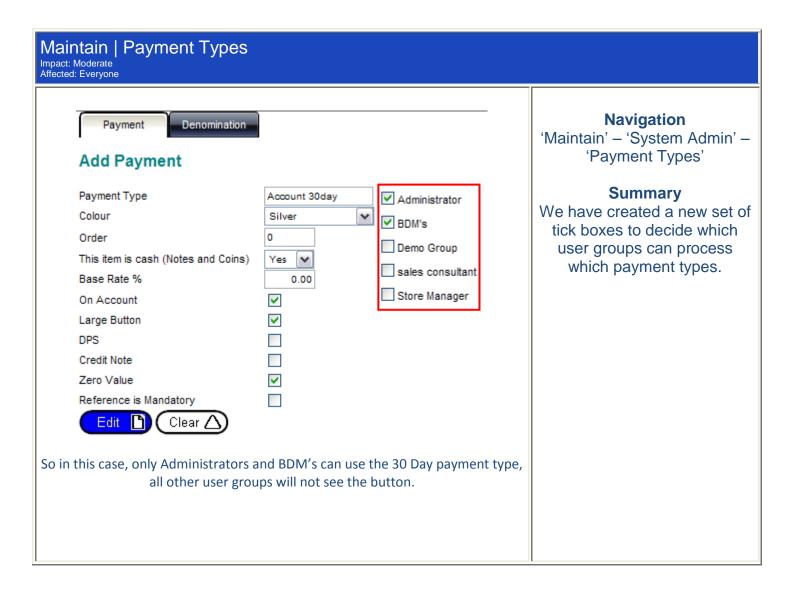

## Card File | Account Contact

Impact: Moderate Affected: Everyone

### ■ 3.00.000 Maintain Card File

- 3.10.000 Customer Details
  - - ✓ 3.10.120 Deny user from changing customers Inactive status
    - ✓ 3.10.130 Allow to change a customers On Account status
    - ☑ 3.10.135 On account customer selected when adding a new customer
    - 3.10.136 Disable Account Contact tab
    - 3.10.140 Allow user to Search Customer History
    - ✓ 3.10.200 Allow user to Delete a Customer
    - ✓ 3.10.300 Allow user to merge Customer contacts
    - ✓ 3.10.400 Allow access to Customer Upload Verify

### **Navigation**

'Maintain' – 'System Admin' – 'Usergroup Permissions'

### **Summary**

We have created a new
Usergroup permission to
block access to the Account
Contact tab in Customer
Details/Card File.